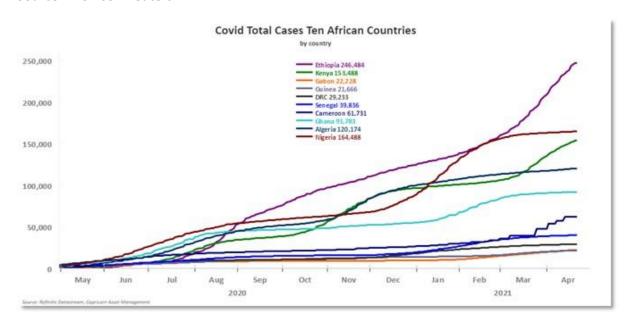

that we've seen coming from the U.S. is what's driving JSE," said Sithembile Bopela, Investment Analyst at FNB. The local banks, however, posted losses as concerns around the slow vaccination drive and a resultant slower economic recovery lingered, she added. The bank index was down 0.6%.

## **Corona Tracker**

| GLOBAL CASES SOURCE - REUTER |                    |           | 5:33         |                 |
|------------------------------|--------------------|-----------|--------------|-----------------|
|                              | Confirmed<br>Cases | New Cases | Total Deaths | Total Recovered |
| GLOBAL                       | 143,328,403        | 621,235   | 3,189,762    | 94,806,333      |

The number of new cases is distorted by cut-off times.

### **Source: Thomson Reuters**



"I've always believed that our liberation, my liberation, is tied up with yours. To make a country that works for me, there's gotta be a country that works for you."

Pramila Jayapal

# **Market Overview**

| MARKET INDICATORS (Thomson Reuter | rs)  |                  |            |            | 22 April 202