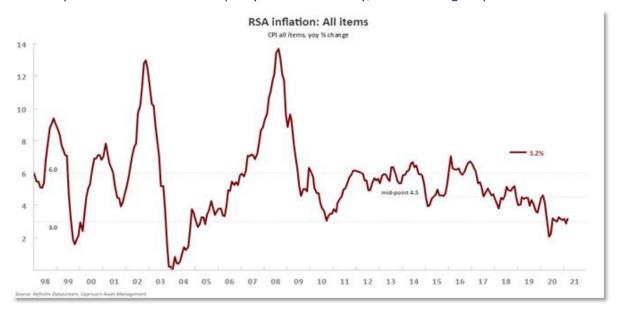

"It feels like the local currency is searching for a fresh directional catalyst before making its next move. Even the latest inflation figures published earlier today failed to move it," said Lukman Otunga, analyst at FXTM. Headline consumer price inflation rose to 3.2% year-on-year in March from 2.9% in February, data from Statistics South Africa showed, mainly due to sharp increases in energy and fuel prices.

Price-growth remains well within the lower end of the central bank's 3% to 6% target, meaning a hike in lending rates similar to those in other emerging markets remains unlikely with the local regulator emphasising inflation was contained.