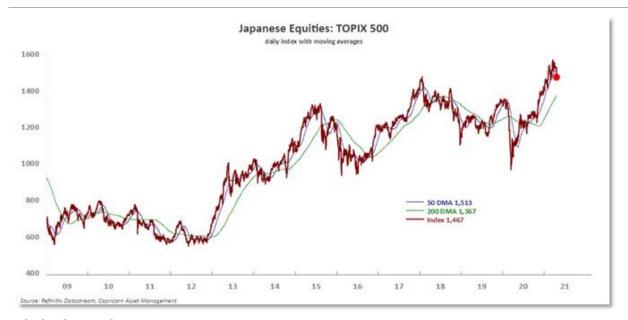

Japan led gains, with the Nikkei 225 rallying 1.7%, after sliding 2% in each of the last two sessions. MSCI's broadest index of Asia-Pacific shares outside Japan rose 0.4%, following a 0.9% decline the previous day. Chinese blue chips rose 0.3%.